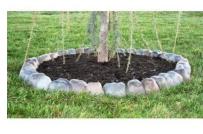

### Mulch Bed Border/Edging:

**Eco-edging block** 

Power-coated steel edging border

**Scalloped stone** 

**River Rock Edging Stones** 

**Concrete Edging Stone** 

Stomp Edge Stone (black, gray, tan)

Concrete "Log" edging border (neutral tones only)