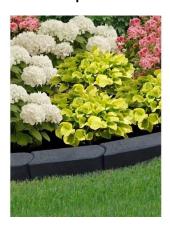

### Mulch Bed Border/Edging:

**Eco-edging block** 

Power-coated steel edging border

**Scalloped stone** 

**River Rock Edging Stones** 

**Concrete Edging Stone** 

Stomp Edge Stone (black, gray, tan)

Concrete "Log" edging border (neutral tones only)