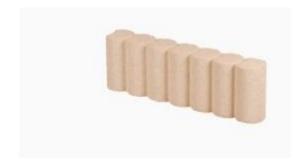

### Mulch Bed Border/Edging:

**Eco-edging block** 

Power-coated steel edging border

**Scalloped stone** 

**River Rock Edging Stones** 

**Concrete Edging Stone** 

Stomp Edge Stone (black, gray, tan)

Concrete "Log" edging border (neutral tones only)