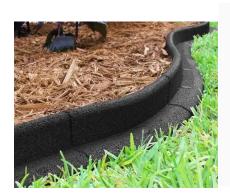

### Mulch Bed Border/Edging:

**Eco-edging block** 

Power-coated steel edging border

**Scalloped stone** 

**River Rock Edging Stones** 

**Concrete Edging Stone** 

Stomp Edge Stone (black, gray, tan)

Concrete "Log" edging border (neutral tones only)