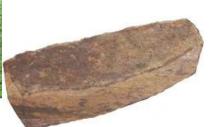

### Mulch Bed Border/Edging:

**Eco-edging block** 

Power-coated steel edging border

**Scalloped stone** 

**River Rock Edging Stones** 

**Concrete Edging Stone** 

Stomp Edge Stone (black, gray, tan)

Concrete "Log" edging border (neutral tones only)